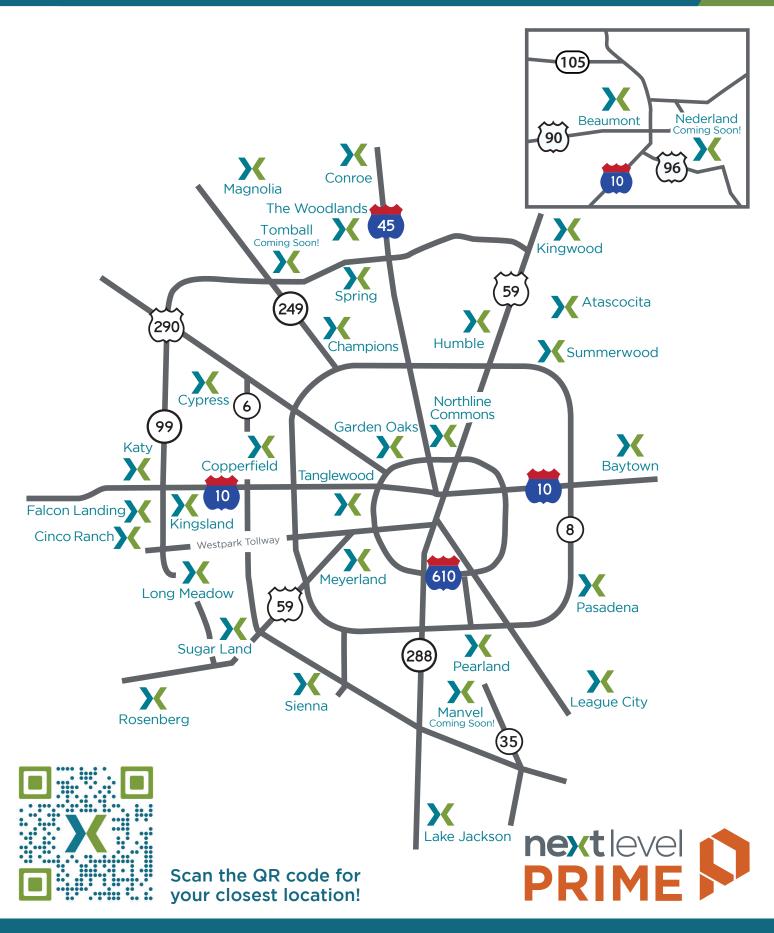

# **Next Level PRIME Houston Locations**

# **Next Level PRIME** Houston Locations

### **ATASCOCITA**

Open 9am-9pm 7 days a week 7120 FM 1960 Humble, TX 77346

### **BAYTOWN**

Open 9am-9pm 7 days a week 7710 Garth Rd., Ste. A Baytown, TX 77521

### **BEAUMONT**

Open 9am-9pm 7 days a week 6342 Phelan Blvd Beaumont, TX 77706

### **CHAMPIONS**

Open 9am-9pm 7 days a week 15882 Champion Forest Dr. Spring, TX 77379

### **CINCO RANCH**

Open 9am-9pm 7 days a week 10705 Spring Green Blvd., Ste. 600 Katy, TX 77494

### **CONROE**

Open 9am-9pm 7 days a week 1246 N. FM 3083 Rd. W Conroe, TX 77304

### **COPPERFIELD**

Open 9am-9pm 7 days a week 8100 Hwy. 6 North, Ste. E Houston, TX 77095

### **CYPRESS**

Open 9am-9pm 7 days a week 8350 N. Fry Rd., Ste. 400 Cypress, TX 77433

### **FALCON LANDING**

Open 9am-9pm 7 days a week 9722 Gaston Rd., Ste. 190 Katy, TX 77494

### **GARDEN OAKS**

Open 9am-9pm 7 days a week 1717 W. 34th Houston, TX 77018

### **HUMBLE**

Open 9am-9pm 7 days a week 9729 FM 1960 Bypass Humble, TX 77338

### **KATY**

Open 9am-9pm 7 days a week 1420 Katy Fort Bend Rd. Katy, TX 77493

### **KINGSLAND**

Open 9am-9pm 7 days a week 21700 Kingsland Blvd., Ste. 104 Katy, TX 77450

### **KINGWOOD**

Open 9am-9pm 7 days a week 4435 Kingwood Dr. Houston TX 77339

### **LAKE JACKSON**

Open 9am-9pm 7 days a week 101 Winding Way Lake Jackson, TX 77566

### **LEAGUE CITY**

Open 9am-9pm 7 days a week 2560 E. League City Pkwy., Ste. B League City, TX 77573

### **LONG MEADOW**

Open 9am-9pm 7 days a week 7101 Grand Parkway #180 Richmond, TX 77407

### **MAGNOLIA**

Open 9am-9pm 7 days a week 9511 FM 1488 Suite 1100 Magnolia, TX 77354

### **MANVEL**

Coming Soon!

### **MEYERLAND**

Open 9am-9pm 7 days a week 4936 Beechnut Street Houston, TX 77096

### **NEDERLAND**

Coming Soon! 1031 Nederland Ave, Nederland, TX 77627

## NORTHLINE COMMONS

Open 9am-9pm 7 days a week 4414 N Freeway, Ste. 800 Houston TX 77022

### **PASADENA**

Open 9am-9pm 7 days a week 7315 Fairmont Pkwy Pasadena, TX 77505

### **PEARLAND**

Open 9am-9pm 7 days a week 8325 Broadway, Ste. 220 Pearland, TX 77581

### **ROSENBERG**

Open 9am-9pm 7 days a week 4002 FM 762 Suite 100 Rosenberg, TX 77469

### **SIENNA**

Open 9am-9pm 7 days a week 8720 Hwy. 6, Ste. 400 Missouri City, TX 77459

### **SPRING**

Open 9am-9pm 7 days a week 5211 FM 2920 Rd. Spring, TX 77388

### **SUGAR LAND**

Open 9am-9pm 7 days a week 16312 Southwest Freeway Sugar Land, TX 77479

### **SUMMERWOOD**

Open 9am-9pm 7 days a week 11501 N Sam Houston Pkwy E. Humble, TX 77396

### **TANGLEWOOD**

Open 9am-9pm 7 days a week 5749 San Felipe Street Houston, TX 77057

### TOMBALL

Coming Soon! 14099 FM 2920 Tomball, TX 77377

### **THE WOODLANDS**

Open 9am-9pm 7 days a week 25750 Kuykendahl Rd., Ste. A Tomball, TX 77375